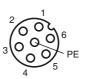

max. 1.5 mm <sup>2</sup><br>PG9 screwed connection |
| Material                  |                                                                       |
| Contacts                  | CuSn / Au                                                             |
| Handle                    | PBT                                                                   |
| Cable                     |                                                                       |
| Sheath diameter           | 6 8 mm                                                                |
| Lifetime                  | > 500 plugging operations                                             |
|                           |                                                                       |

#### **Electrical connection**