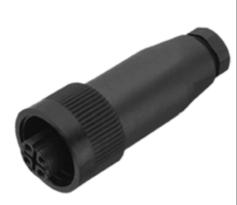

### V16-G

Cable socket, dia. 24, 6-pin+PE, easy to assemble

#### Features

Gold plated contacts