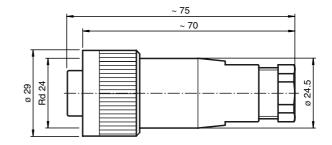

# Non pre-wired cable socket



#### Model number

### V16-G

Cable socket, dia. 24, 6-pin+PE, easy to assemble

#### Features

Gold plated contacts

## Dimensions



## **Technical data**

| General specifications    |                                                                       |
|---------------------------|-----------------------------------------------------------------------|
| Number of poles           | 6 + PE                                                                |
| Connection 1              | Connector, female                                                     |
| Construction type 1       | straight                                                              |
| Threading 1               | Rd 24                                                                 |
| Electrical specifications |                                                                       |
| Operating voltage         | max. 250 V